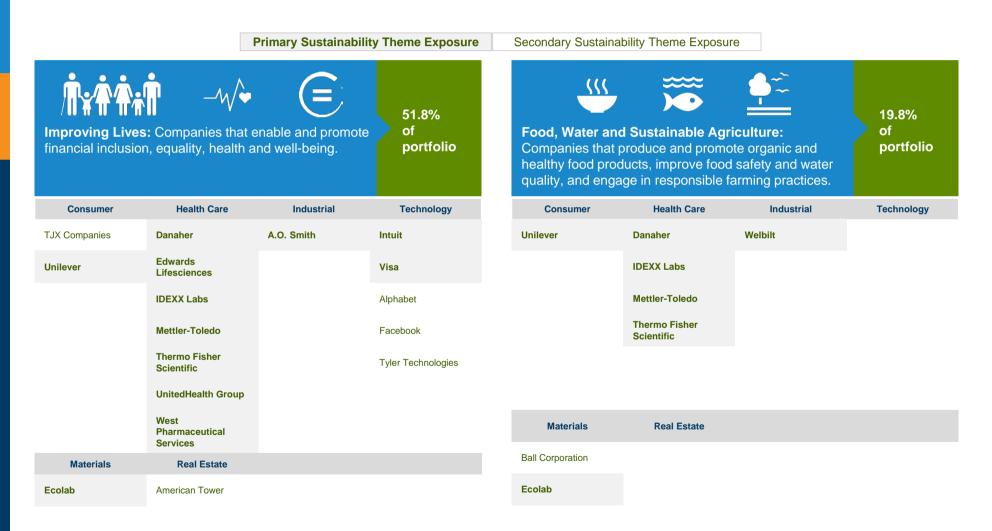

## Sustainability Themes Expressed in the Large-Cap Sustainable Growth Strategy

As of 06/30/2018

These charts aim to identify and report on the Strategy's exposure to common sustainability themes that are important to our clients. Our investment process is not bounded by these four themes, but rather, these charts are an outcome of our fundamental, bottom-up research process. For more information about each company, we encourage you to reference our Sustainable Business Advantage profiles.

## Sustainability Themes Expressed in the Large-Cap Sustainable Growth Strategy

As of 06/30/2018

These charts aim to identify and report on the Strategy's exposure to common sustainability themes that are important to our clients. Our investment process is not bounded by these four themes, but rather, these charts are an outcome of our fundamental, bottom-up research process. For more information about each company, we encourage you to reference our Sustainable Business Advantage profiles